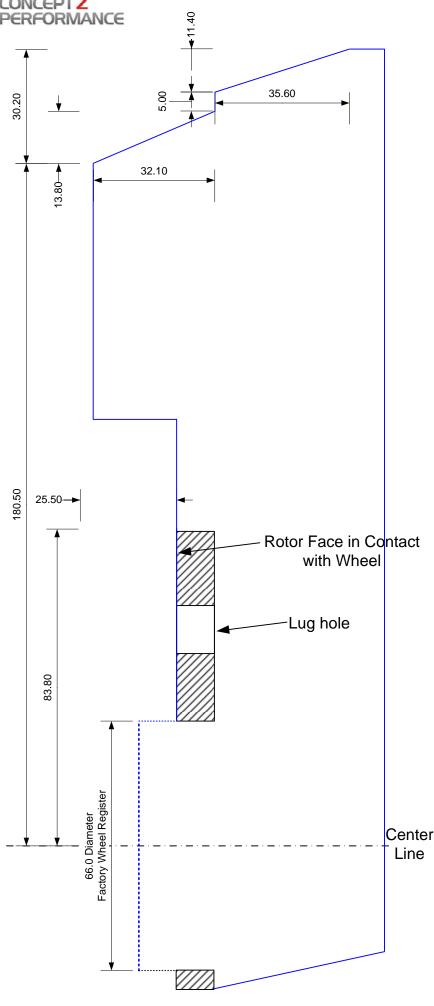

## CZP Akebono Rear Brake Upgrade Template

7-22-09

90-96 300ZX Z32 03-08 350Z 03-06 G35 Sedan 03-07 G35 Coupe 07+ G35 Sedan 08+ G37 09+ 370Z

## Instructions

- 1. Print out template and check scale is 1:1. All units in mm. Hub register hole (66 mm) should measure 2.60".
  2. Cut out around blue
- 2. Cut out around blue line including hub register. It is recommended to trace template to a light piece of cardboard for a final template. The template is the profile of the brake caliper
- 3. Remove wheel, insert template inside hub register of wheel and spin in circle. Template should not contact any section of the wheel. It is recommended to add at least 2mm to all dimensions to ensure clearance

clearance.

1 inch Scale
Check Scale
Measures 1" both
vertically and
horizontally